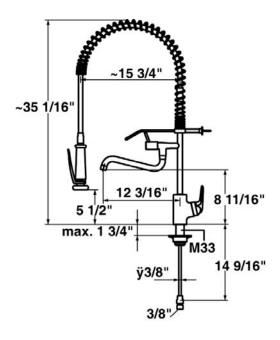

## **KWC DOMO**

Model number:

**10.061.154.000** with wall flange **10.061.144.000** without wall flange

Deck mounted, single hole, single lever, mixer with spout and pre-rinse spray

Available in: [000] All chrome

## Features:

- Installs with lever on right side only
- 180° swivel diverter spout
- Hand spray with water hammer arrestor
- Universal ceramic disc cartridge with adjustable temperature and flow rate limitation
- Stainless steel hose with gray steel spring
- Copper supply lines with 1/2" MPT adapter

Tel.: 678 334 2121 Fax: 678 334 2128

- Mounting hole size Ø =1 3/8"
- Flow rate: 2.2 gpm @ 60 psi